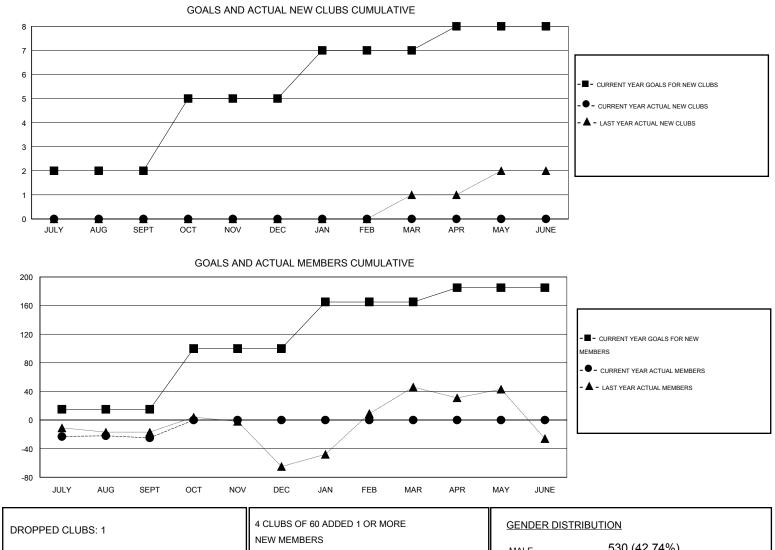

## Elisabeth Haderer GMT:

| GMT: Elisabeth Haderer |                  | LOCATIO           | N TURKEY         |                  |                       |                    |                                     | GMT CA 4           |                  |  |
|------------------------|------------------|-------------------|------------------|------------------|-----------------------|--------------------|-------------------------------------|--------------------|------------------|--|
|                        |                  | Clubs             |                  |                  | Members               |                    |                                     |                    |                  |  |
|                        | RESU             | LTS FOR 2015-2016 | i                |                  | RESULTS FOR 2015-2016 |                    |                                     |                    |                  |  |
| QUARTER                | NEW CLUB<br>GOAL | NEW CLUBS         | DROPPED<br>CLUBS | NET<br>GAIN/LOSS | QUARTER               | NEW MEMBER<br>GOAL | CHARTER AND<br>NEW MEMBERS<br>ADDED | DROPPED<br>MEMBERS | NET<br>GAIN/LOSS |  |
| JULY/AUG/SEPT          | 2                | 0                 | 1                | -1               | JULY/AUG/SEPT         | 15                 | 4                                   | 29                 | -25              |  |
| OCT/NOV/DEC            | 3                | 0                 | 0                | 0                | OCT/NOV/DEC           | 85                 | 0                                   | 0                  | 0                |  |
| JAN/FEB/MAR            | 2                | 0                 | 0                | 0                | JAN/FEB/MAR           | 65                 | 0                                   | 0                  | 0                |  |
| APR/MAY/JUNE           | 1                | 0                 | 0                | 0                | APR/MAY/JUNE          | 20                 | 0                                   | 0                  | 0                |  |

|                         |        | NEW MEMBERS           | MALE               | 530 (42.74%) |    |
|-------------------------|--------|-----------------------|--------------------|--------------|----|
| DROPPED MEMBERS         |        |                       | FEMALE             | 710 (57.26%) |    |
| DECEASED                | 0<br>9 | CLICK HERE FOR HEALTH | FAMILY UNIT MEMBER | S            | 38 |
| CLUB CANCELLED<br>OTHER | 20     | ASSESSMENT DATA       | HEAD OF HOUSEHOLD  |              | 19 |
| TOTAL                   | 29     |                       | NON-HEAD OF HOUSE  | HOLD         | 19 |